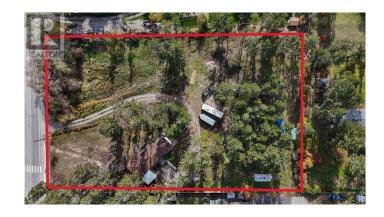

## \$575,000

0 Bedroom, 0.00 Bathroom, Vacant Land on 1.92 Acres

Invermere, Invermere, British Columbia

Welcome to this RARE opportunity! Almost 2 ac in the heart of Invermere with an unbeatable location surrounded by schools. Perhaps you want to build your dream home with lake and mountain views or you may choose to repurpose the land for a new development offering a sought after location. Don't sleep on this one as opportunities like this are far and few between! The home is in rough shape and likely best to remove and start over. (id:36535)

## **Amenities**

Amenities Schools, Shopping, Ski area

Features Level lot, Private setting, Treed

View Lake view, Mountain view, Valley view

Interior

Heating No heat

**Exterior** 

Exterior Features Level, Wooded area