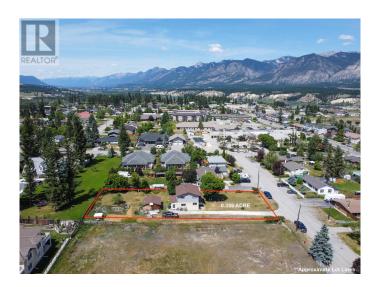

## \$635,000

4 Bedroom, 2.00 Bathroom, 1,818 sqft Single Family on 0.35 Acres

Invermere, Invermere, British Columbia

\*\*ATTENTION CHARACTER HOME BUYERS - EXPANSIVE GARDEN DREAMERS -**DEVELOPERS AND FAMILIES - LARGE &** RARE 0.359 ACRE R2 ZONED PARCEL\*\* This beautiful 4 bedroom, 2 bathroom home is brimming with local character and history and offers a living experience so difficult to find in 2025. The large front and rear yard is an expansive stomping ground and there is plenty of room for garden space OR future development plans. The parcel is zoned R2 and the town of Invermere has indicated that: "" allows for the development of semi-detached dwellings, two-unit dwellings, and single-unit dwellings. This zoning is intended to support serviced residential areas with a density that is considered medium. "". Located walking distance to the hospital, Schools, downtown Invermere and Lake Windermere, this property is a prime piece of real estate with promising future value. Currently lived in and cared for full time (and for decades prior) by a local Invermere family. Solidify this opportunity for you and your family today and benefit for years to follow! Municipal water & Sewer. (id:36535)

# **Community Information**

Address 1012 11 Avenue

Subdivision Invermere

City Invermere

State British Columbia

Zip Code V0A1K4