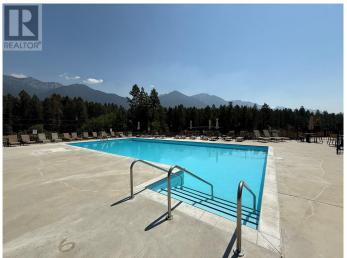

### \$85,000

0 Bedroom, 0.00 Bathroom, Vacant Land on 0.06 Acres

Valley's Edge, Edgewater, British Columbia

Vacationing Feels Different When It's Yours â€" Welcome to Valley's Edge, Your Home Away From Home in Edgewater, B.C. Imagine waking up to birdsong and mountain air, with your favorite mug in hand and nothing but time stretching out before you. When you own your own getaway at Valley's Edge Resort, vacationing isn't something you planâ€"it's something you live, again and again. Step back into the magic of simpler timesâ€"when camping meant laughter echoing through the trees, barefoot kids chasing fireflies, and marshmallows roasted to golden perfection. Here, nestled just 7 minutes north of Radium Hot Springs, in the heart of charming Edgewater, B.C., your very own RV lot becomes the backdrop for memories that last a lifetime. Framed by majestic peaks and the quiet hush of pine trees, Valley's Edge isn't just a resortâ€"it's a feeling. A place where cozy mornings on the deck lead to sun-drenched afternoons at the pool, and star-filled nights end with stories around the fire. Classic Log Clubhouse | Outdoor Pool | Sport Courts | Playground No more packing, towing, or wondering where you'II go next. Your mountain sanctuary is hereâ€"waiting, ready, and yours. Own a piece of paradise where every visit feels like coming home. Valley's Edge Resort is more than a destinationâ€"it's your legacy of adventure, comfort, and endless summers. (Please note: Trailer not included in the sale.) (id:36535)

### **Amenities**

Amenities Clubhouse Utilities Electricity